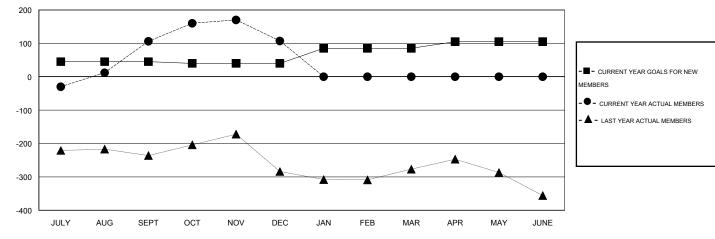

## GMT: Mahesh Pasqual

| LOCATION REP OF SRI LANKA |
|---------------------------|
|---------------------------|

 $\mathsf{GMT} \mathsf{ CA} \ \mathbf{6}$ 

|                                            |                  | Clubs            |                  |                  | Members                                    |                    |                                     |                    |                  |  |
|--------------------------------------------|------------------|------------------|------------------|------------------|--------------------------------------------|--------------------|-------------------------------------|--------------------|------------------|--|
|                                            | RESU             | TS FOR 2016-2017 |                  |                  | RESULTS FOR 2016-2017                      |                    |                                     |                    |                  |  |
| QUARTER                                    | NEW CLUB<br>GOAL | NEW CLUBS        | DROPPED<br>CLUBS | NET<br>GAIN/LOSS | QUARTER                                    | NEW MEMBER<br>GOAL | CHARTER AND<br>NEW MEMBERS<br>ADDED | DROPPED<br>MEMBERS | NET<br>GAIN/LOSS |  |
| JULY/AUG/SEPT                              | 1                | 5<br>0           | 0<br>5           | 5<br>-5          | JULY/AUG/SEPT                              | 45<br>-5           | 192<br>138                          | 86<br>137          | 106<br>1         |  |
| OCT/NOV/DEC<br>JAN/FEB/MAR<br>APR/MAY/JUNE | 1                | 0                | 0                | 0                | OCT/NOV/DEC<br>JAN/FEB/MAR<br>APR/MAY/JUNE | 45<br>20           | 0                                   | 0                  | 0                |  |

## GOALS AND ACTUAL MEMBERS CUMULATIVE

| DROPPED CLUBS: 5        |           | 56 CLUBS OF 105 ADDED 1 OR MORE | GENDER DISTRIBUTION   |                |     |
|-------------------------|-----------|---------------------------------|-----------------------|----------------|-----|
|                         |           | NEW MEMBERS                     | MALE                  | 2,143 (77.93%) |     |
| DROPPED MEMBERS         |           |                                 | FEMALE                | 607 (22.07%)   |     |
| DECEASED                | 5         | CLICK HERE FOR HEALTH           | FAMILY UNIT MEMBERS   |                | 941 |
| CLUB CANCELLED<br>OTHER | 95<br>123 | ASSESSMENT DATA                 | HEAD OF HOUSEHOLD     |                |     |
| TOTAL                   | 223       |                                 | NON-HEAD OF HOUSEHOLD |                |     |