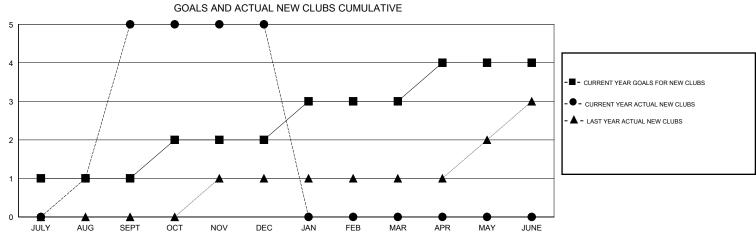

## GMT: Mahesh Pasqual

| LOCATION REP OF SRI LANKA |
|---------------------------|
|---------------------------|

 $\mathsf{GMT} \mathsf{ CA} \ \mathbf{6}$ 

|                                            |                  | Clubs            |                  |                  | Members                                    |                    |                                     |                    |                  |  |
|--------------------------------------------|------------------|------------------|------------------|------------------|--------------------------------------------|--------------------|-------------------------------------|--------------------|------------------|--|
|                                            | RESU             | TS FOR 2016-2017 |                  |                  | RESULTS FOR 2016-2017                      |                    |                                     |                    |                  |  |
| QUARTER                                    | NEW CLUB<br>GOAL | NEW CLUBS        | DROPPED<br>CLUBS | NET<br>GAIN/LOSS | QUARTER                                    | NEW MEMBER<br>GOAL | CHARTER AND<br>NEW MEMBERS<br>ADDED | DROPPED<br>MEMBERS | NET<br>GAIN/LOSS |  |
| JULY/AUG/SEPT                              | 1                | 5<br>0           | 0<br>5           | 5<br>-5          | JULY/AUG/SEPT                              | 45<br>-5           | 192<br>138                          | 86<br>137          | 106<br>1         |  |
| OCT/NOV/DEC<br>JAN/FEB/MAR<br>APR/MAY/JUNE | 1                | 0                | 0                | 0                | OCT/NOV/DEC<br>JAN/FEB/MAR<br>APR/MAY/JUNE | 45<br>20           | 0                                   | 0                  | 0                |  |